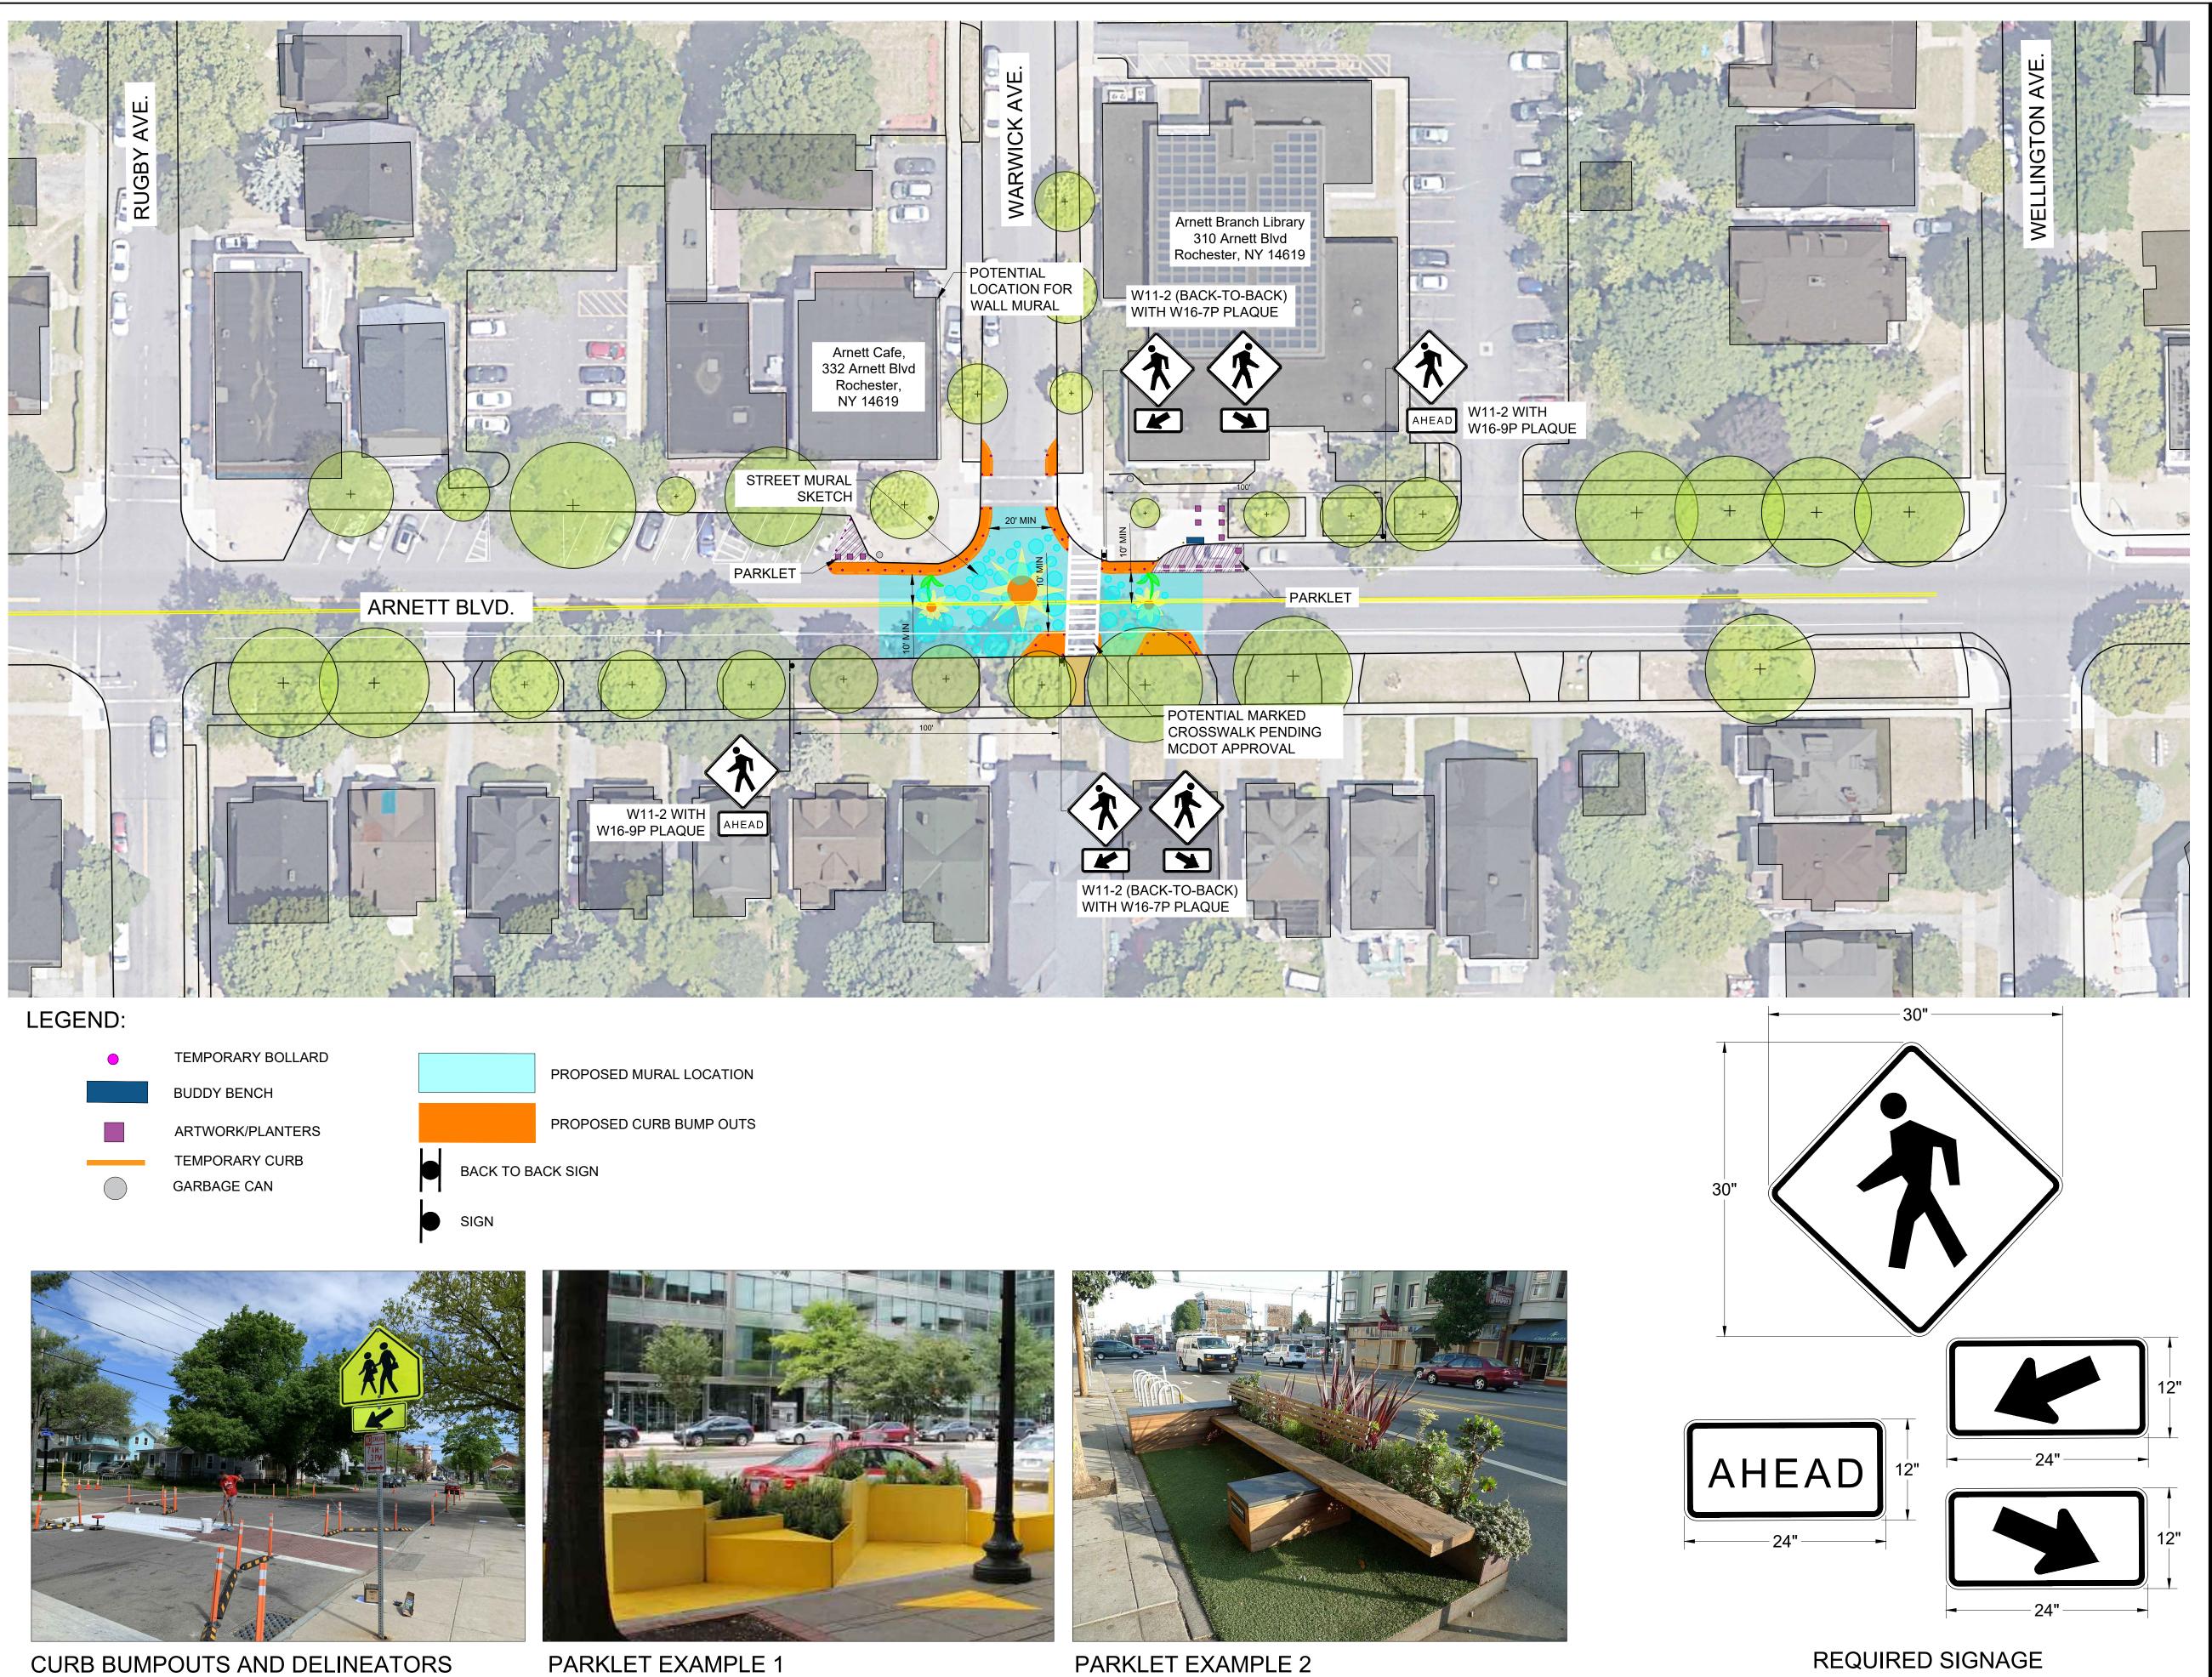

Client/Project

COMPLETE STREETS MAKEOVER 2023 Rochester, NY

ARNETT BLVD AND WARWICK AVE TEMPORARY IMPLEMENTATION LAYOUT

Scale 1''=20' Drawing No. CS100 1 of 1

AT ORANGE AND ORCHARD

DIMENSIONS N.T.S.